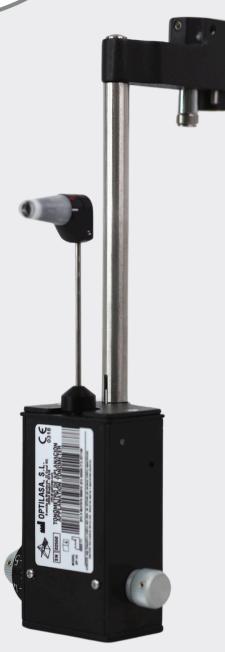

## **Envi R-900 Tonometer**

Experience precise and reliable intraocular pressure measurements with the Envi R-900 Tonometer. Utilizing the Goldmann principle, it ensures accuracy in measuring intraocular pressure. Designed for use with slit lamp with tower illumination, this instrument offers compatibility and adherence to strict manufacturing standards, making it an indispensable tool for eye care professionals.

## Features:

- With a range spanning from 0 to 70mm Hg, the tonometer facilitates precise measurements.
- Each unit includes a calibration bar to maintain accuracy, consistency and reliability.
- Reusable Tonometer Cone: Promotes convenience and cost-effectiveness in daily practice.