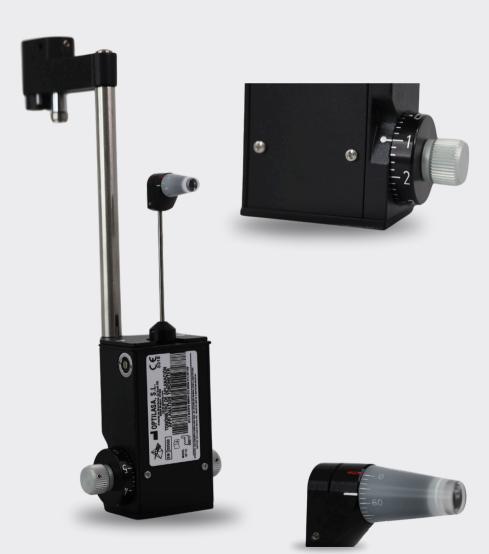

## **Envi R-900 Tonometer**

Experience precise and reliable intraocular pressure measurements with the Envi R-900 Tonometer. Utilizing the Goldmann principle, it ensures accuracy in measuring intraocular pressure. Designed for use with slit lamp with tower illumination, this instrument offers compatibility and adherence to strict manufacturing standards, making it an indispensable tool for eye care professionals.

## Features:

- With a range spanning from 0 to 70mm Hg, the tonometer facilitates precise measurements.
- Each unit includes a calibration bar to maintain accuracy, consistency and reliability.
- Reusable Tonometer Cone: Promotes convenience and cost-effectiveness in daily practice.